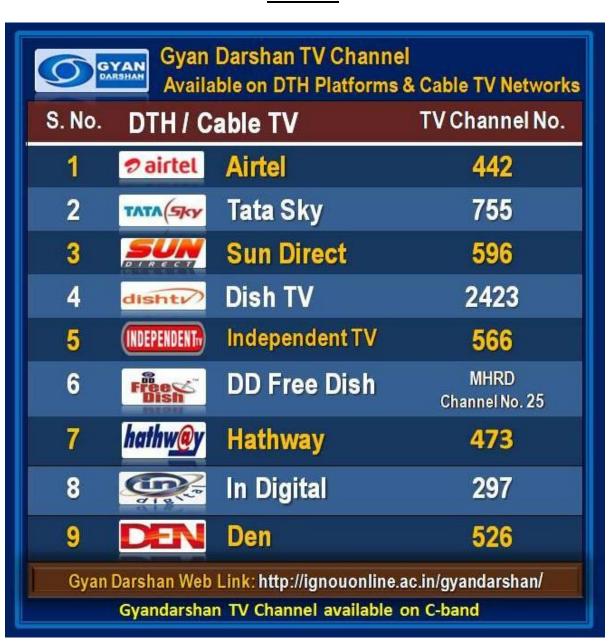

## <u>Various DTH/Cable TV Platforms on which Gyan Darshan Channel is</u> available